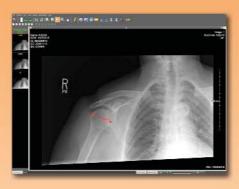

#### **Specialized Orthopedic Workflow**

Created to meet your specialized needs, Opal-ORTHO delivers a full range of specialized functionality, from Cobb Angle and Distance Measurements to pre-operative templating.